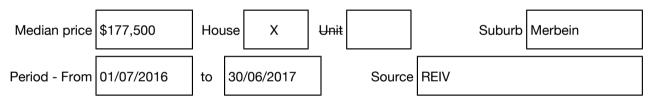

#### Median sale price

Lot 3 Murrayview Court, Merbein Vic 3505

Rooms: Property Type: Agent Comments Paul Modica 03 5023 1400 0409 331 166 paulmodica@bigpond.com

Indicative Selling Price \$77,000 - \$84,700 Median House Price Year ending June 2017: \$177,500