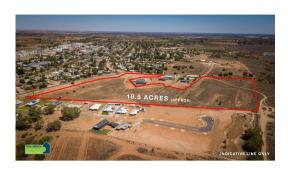

## Single residential property located outside the Melbourne metropolitan area

|                                                        |           | Section 47AF of the Estate Agents Act 1 |        |               |       |           |         |     |                                     |    | ents Act 1980               |
|--------------------------------------------------------|-----------|-----------------------------------------|--------|---------------|-------|-----------|---------|-----|-------------------------------------|----|-----------------------------|
| Property offer                                         | ed for s  | sale                                    |        |               |       |           |         |     |                                     |    |                             |
| Address<br>Including suburb or<br>locality andpostcode |           | 95 Chaffey Street, Merbein Vic 3505     |        |               |       |           |         |     |                                     |    |                             |
| Indicative sell                                        | ing pric  | e                                       |        |               |       |           |         |     |                                     |    |                             |
| For the meaning                                        | of this p | orice see                               | cons   | sumer.vic.gov | /.au/ | unde      | quoting |     |                                     |    |                             |
| Range between \$450                                    |           | 000                                     |        | &             |       | \$495,000 |         |     |                                     |    |                             |
| Median sale p                                          | rice      |                                         |        |               |       |           |         |     |                                     |    |                             |
| Median price                                           | \$192,00  | 00                                      | Hou    | se X          | Ð     | nit       |         | Sub | ourb or locality                    | Мє | erbein                      |
| Period - From 01/01/20                                 |           | 018                                     | to     | 31/12/2018    |       | Source    |         | IV  |                                     |    |                             |
| Comparable p                                           | roperty   | sales                                   | (*Del  | ete A or B    | belo  | w as      | applica | ble | )                                   |    |                             |
| eightee                                                |           | s that th                               | e esta |               |       |           |         |     | roperty for sale<br>considers to be |    | the last-<br>est comparable |
| Address of comparable property                         |           |                                         |        |               |       |           |         |     | Price                               |    | Date of sale                |
| 1                                                      |           |                                         |        |               |       |           |         |     |                                     |    |                             |
| 2                                                      |           |                                         |        |               |       |           |         |     |                                     |    |                             |
| 3                                                      |           |                                         |        |               |       |           |         |     |                                     |    |                             |
| OR                                                     |           |                                         |        |               |       |           |         |     |                                     |    |                             |

Generated: 28/02/2019 14:29

Property Type: Hobby Farm < 20

Land Size: 80871 sqm approx

**Agent Comments** 

**Indicative Selling Price** \$450,000 - \$495,000 **Median House Price** 

Year ending December 2018: \$192,000