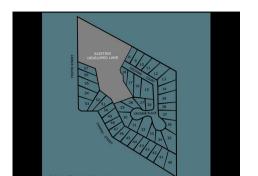

# Property offered for sale

| Address               | Lot 51 Chaffey Street, Merbein Vic 3505 |
|-----------------------|-----------------------------------------|
| Including suburb or   | •                                       |
| locality and postcode |                                         |
|                       |                                         |
|                       |                                         |