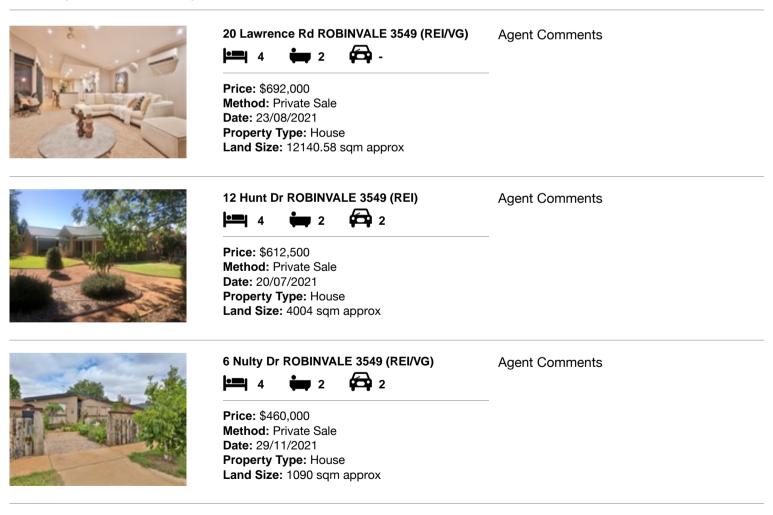

| Ado | dress of comparable property  | Price     | Date of sale |
|-----|-------------------------------|-----------|--------------|
| 1   | 20 Lawrence Rd ROBINVALE 3549 | \$692,000 | 23/08/2021   |
| 2   | 12 Hunt Dr ROBINVALE 3549     | \$612,500 | 20/07/2021   |
| 3   | 6 Nulty Dr ROBINVALE 3549     | \$460,000 | 29/11/2021   |