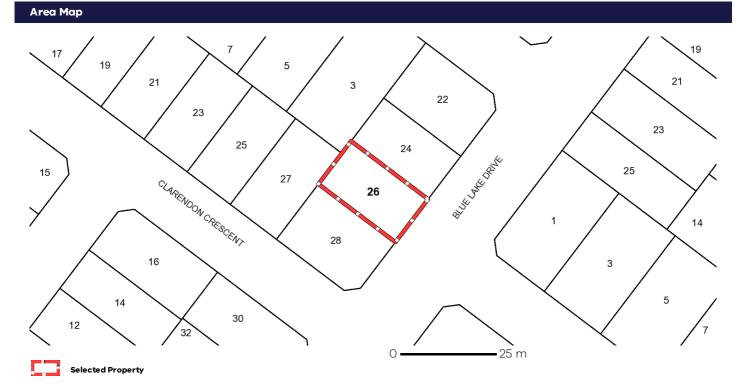

#### **PROPERTY DETAILS**

| Address:                          | 26 BLUE LAKE DRIVE WALLAN 3756 |                              |
|-----------------------------------|--------------------------------|------------------------------|
| Lot and Plan Number:              | Lot 1013 PS703941              |                              |
| Standard Parcel Identifier (SPI): | 1013\PS703941                  |                              |
| Local Government Area (Council):  | MITCHELL                       | www.mitchellshire.vic.gov.au |
| Council Property Number:          | 123062                         |                              |
| Directory Reference:              | Melway 648 D10                 |                              |

### SITE DIMENSIONS

All dimensions and areas are approximate. They may not agree with those s an.

| e shown on a title or pla |
|---------------------------|
| <b>Area:</b> 350 sq. m    |
| Perimeter: 78 m           |
| For this property:        |
| Site boundaries           |
| Road frontages            |
|                           |