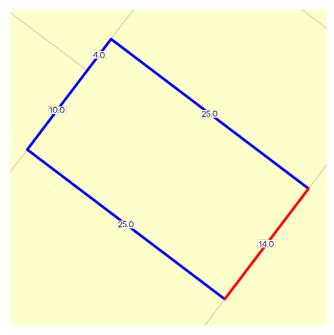

### SITE DIMENSIONS

All dimensions and areas are approximate. They may not agree with those s an.

| e shown on a title or pla |
|---------------------------|
| <b>Area:</b> 350 sq. m    |
| Perimeter: 78 m           |
| For this property:        |
| Site boundaries           |
| Road frontages            |
|                           |

Dimensions for individual parcels require a separate search, but dimensions for individual units are generally not available.

Calculating the area from the dimensions shown may give a different value to the area shown above

For more accurate dimensions get copy of plan at <u>Title and Property</u> Certificates