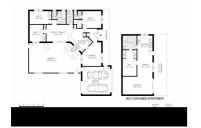

# 16 ALLAN STREET, KILMORE, VIC 3764 🕮 4 🕒 3 🚓 2

**Indicative Selling Price** 

For the meaning of this price see consumer.vic.au/underquoting

Single Price: \$690,000

Provided by: Chelsea Crump, Stuart Lauder Real Estate Broadford

| Address<br>Including suburb and<br>postcode |                                           |
|---------------------------------------------|-------------------------------------------|
| postcode                                    | TO ALLY IT OTTELL I, INLINIONE, VIO 07 01 |