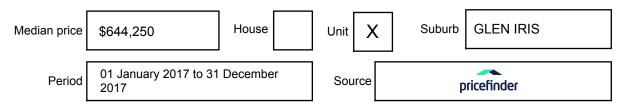

#### **MEDIAN SALE PRICE**

# GLEN IRIS, VIC, 3146

**Suburb Median Sale Price (Unit)** 

\$644,250

01 January 2017 to 31 December 2017

Provided by: **pricefinder** 